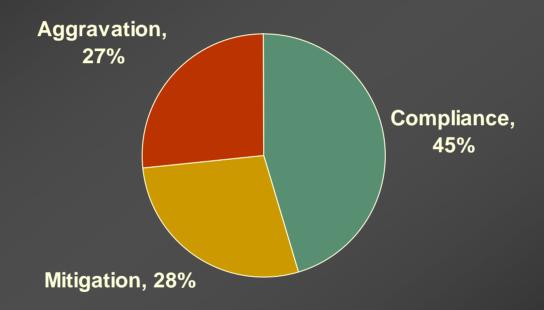

Compliance in Cases with
Convictions for Robbery and Second-Degree Murder
FY2000 – FY2006 (Preliminary)
18 cases

- A factor can be added to the Section C of the Robbery guidelines to increase the sentence recommendation for cases involving these two offenses.
- Adding 63 points in these cases, maximizes compliance and minimizes mitigation and aggravation rates.

|             | Current<br>Guidelines | Proposed<br>Change |
|-------------|-----------------------|--------------------|
| Compliance  | 22%                   | 61%                |
| Mitigation  | 22%                   | 22%                |
| Aggravation | 56%                   | 17%                |