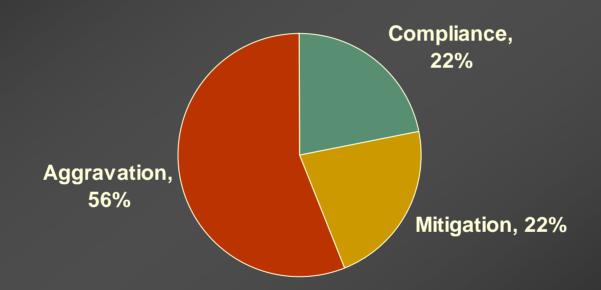

Compliance in Cases with
Convictions for Robbery and Second-Degree Murder
FY2000 – FY2006 (Preliminary)
18 cases

- A factor can be added to the Section C of the Robbery guidelines to increase the sentence recommendation for cases involving these two offenses.
- Adding 63 points in these cases, maximizes compliance and minimizes mitigation and aggravation rates.

|             | Current<br>Guidelines | Proposed<br>Change |
|-------------|-----------------------|--------------------|
| Compliance  | 22%                   | 61%                |
| Mitigation  | 22%                   | 22%                |
| Aggravation | 56%                   | 17%                |