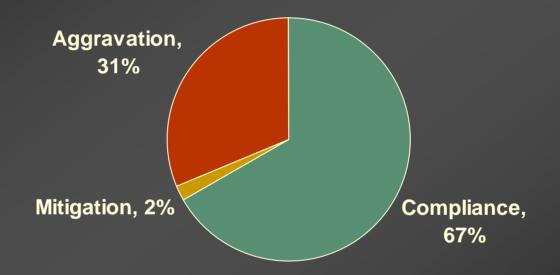

Compliance in Cases with
Convictions for Robbery and Second-Degree Murder
FY2000 – FY2006 (Preliminary)
18 cases

- A factor can be added to the Section C of the Robbery guidelines to increase the sentence recommendation for cases involving these two offenses.
- Adding 63 points in these cases, maximizes compliance and minimizes mitigation and aggravation rates.

|             | Current<br>Guidelines | Proposed<br>Change |
|-------------|-----------------------|--------------------|
| Compliance  | 22%                   | 61%                |
| Mitigation  | 22%                   | 22%                |
| Aggravation | 56%                   | 17%                |