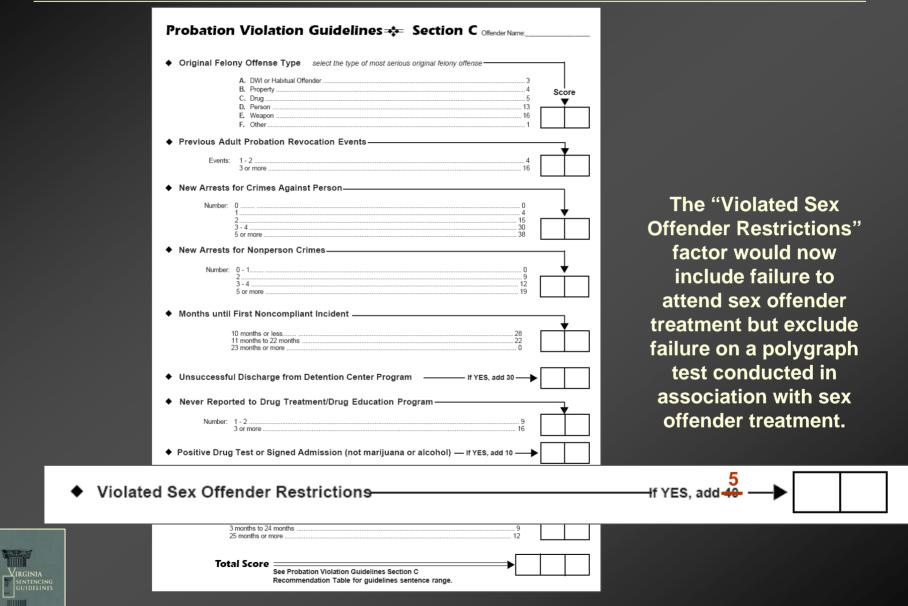

actices for felony offenders returned to court for reasons other than a new conviction, offenders also known as "technical violators"

#### Issue

- The 2003 General Assembly directed the Commission to develop discretionary guidelines technical probation violators based on historical judicial sanctioning practices. The Commission recommended, and the General Assembly approved, statewide implementation of guidelines beginning July 1, 2004.
- Compliance with the Probation Violation Guidelines suggests that further refinement is needed to better reflect current judicial thinking in the punishment of supervision violators.



# Compliance with Probation Violation Guidelines FY2006 5,553 cases







Points for these factors have been included in the general factor for "Condition(s) Violated"



# **Probation Violation Guidelines – Section C Recommendation Table**

| Sentence Length<br>Recommendation | Current Range (points) | Proposed Range (points) |
|-----------------------------------|------------------------|-------------------------|
| Up to 3 mos.                      | Up to 33               | Up to 40                |
| 3 mos. to 6 mos.                  | 34 – 41                | 41 – 45                 |
| 6 mos. to 12 mos.                 | 42 – 43                | 46 – 48                 |
| 1 yr. to 1 yr. 3 mos.             | 44 – 48                | 49 – 56                 |
| 1 yr. 3 mos. to 1 yr. 6 mos.      | 49 – 51                |                         |
| 1 yr. 6 mos. to 2 yrs.            | 52 – 55                | 57 – 59                 |
| 2 yrs. to 3 y