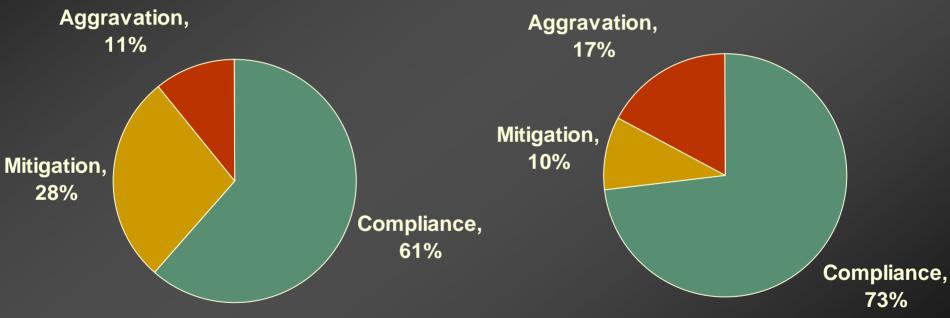

Compliance in Cases with
Convictions for Robbery and Second-Degree Murder
FY2000 – FY2006 (Preliminary)
18 cases

- A factor can be added to the Section C of the Robbery guidelines to increase the sentence recommendation for cases involving these two offenses.
- Adding 63 points in these cases, maximizes compliance and minimizes mitigation and aggravation rates.

|             | Current<br>Guidelines | Proposed<br>Change |
|-------------|-----------------------|--------------------|
| Compliance  | 22%                   | 61%                |
| Mitigation  | 22%                   | 22%                |
| Aggravation | 56%                   | 17%                |