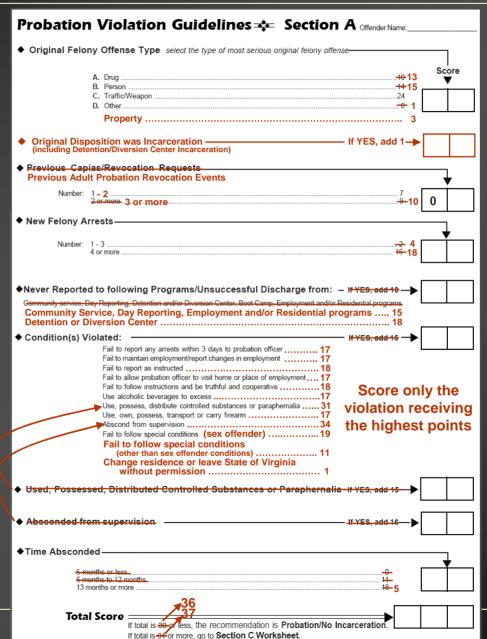

** 



Further refine the Probation Violation Guidelines to better reflect judicial sentencing practices for felony offenders returned to court for reasons other than a new conviction, offenders also known as "technical violators"

#### Issue

- The 2003 General Assembly directed the Commission to develop discretionary guidelines technical probation violators based on historical judicial sanctioning practices. The Commission recommended, and the General Assembly approved, statewide implementation of guidelines beginning July 1, 2004.
- Compliance with the Probation Violation Guidelines suggests that further refinement is needed to better reflect current judicial thinking in the punishment of supervision violators.



# Compliance with Probation Violation Guidelines FY2006 5,553 cases







Points for these factors have been included in the general factor for "Condition(s) Violated"



# **Probation Violation Guidelines – Section C Recommendation Table**

| Sentence Length<br>Recommendation | Current Range (points) | Proposed Range (points) |
|-----------------------------------|------------------------|-------------------------|
| Up to 3 mos.                      | Up to 33               | Up to 40                |
| 3 mos. to 6 mos.                  | 34 – 41                | 41 – 45                 |
| 6 mos. to 12 mos.                 | 42 – 43                | 46 – 48                 |
| 1 yr. to 1 yr. 3 mos.             | 44 – 48                | 49 – 56                 |
| 1 yr. 3 mos. to 1 yr. 6 mos.      | 49 – 51                |                         |
| 1 yr.