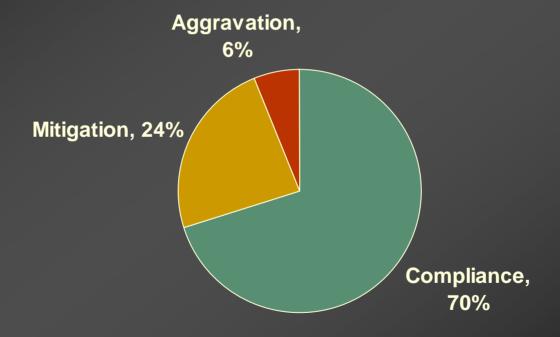

Compliance in Cases with
Convictions for Robbery and Second-Degree Murder
FY2000 – FY2006 (Preliminary)
18 cases

- A factor can be added to the Section C of the Robbery guidelines to increase the sentence recommendation for cases involving these two offenses.
- Adding 63 points in these cases, maximizes compliance and minimizes mitigation and aggravation rates.

|             | Current<br>Guidelines | Proposed<br>Change |
|-------------|-----------------------|--------------------|
| Compliance  | 22%                   | 61%                |
| Mitigation  | 22%                   | 22%                |
| Aggravation | 56%                   | 17%                |