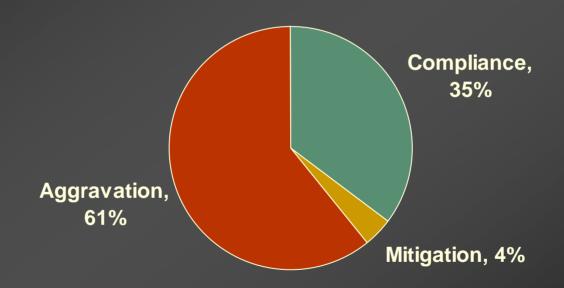

#### Issue

- For scoring the sentencing guidelines, the primary (most serious) offense is selected based on the statutory maximum penalty as defined in the *Code of Virginia*.
- Robbery carries a statutory maximum penalty of life in prison.
- For second-degree murder, the maximum penalty is 40 years.
- If an offender is convicted of and sentenced for robbery and seconddegree murder, the robbery is selected as the primary offense on the guidelines because it has the higher maximum penalty.
- Scoring this case on the Robbery Sentencing Guidelines produces a much lower recommendation than if the case were scored on the Murder Guidelines.