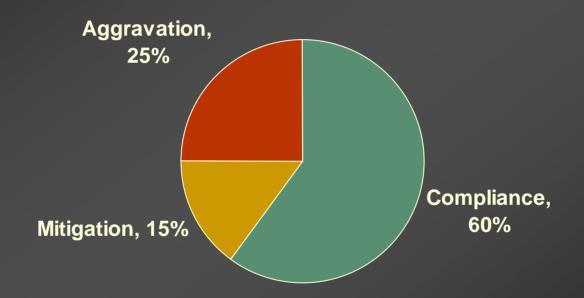

Compliance in Cases with
Convictions for Robbery and Second-Degree Murder
FY2000 – FY2006 (Preliminary)
18 cases

- A factor can be added to the Section C of the Robbery guidelines to increase the sentence recommendation for cases involving these two offenses.
- Adding 63 points in these cases, maximizes compliance and minimizes mitigation and aggravation rates.

|             | Current<br>Guidelines | Proposed<br>Change |
|-------------|-----------------------|--------------------|
| Compliance  | 22%                   | 61%                |
| Mitigation  | 22%                   | 22%                |
| Aggravation | 56%                   | 17%                |